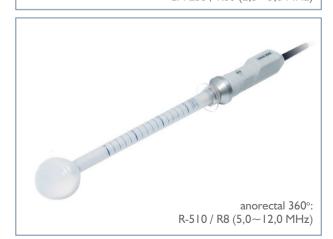

intuitive, quick and easy operation, full HD 15,6" monitor
- Remote operation controller enables to operate device from a distance and control basic and most often used functions (programmable)
- **Duplex Color Doppler** (CF), Power Doppler (PF) and Pulsed Wave (PW) functions as the extension and support for classic 2D mode
- Multi-Modus Measurements performed by touching particular points on image, classic by track-ball and grid estimation.
- **Modular ergonomic** arrangements trolley (bedside), portable, on-table, wall or ceiling month
- Operational touch-pen, stylus can be used to control scanner, even with "dirty" hands /covered with gel or blood/, hygienic separation



#### Modular system - full set version







Modular system - on-table version



### MULTI-FREQUENCY PROBES







#### APPLICATION BAZAAR























www.echoson.eu

ECHO-SON reserves the right to change design and specification without notice. All rights reserved.