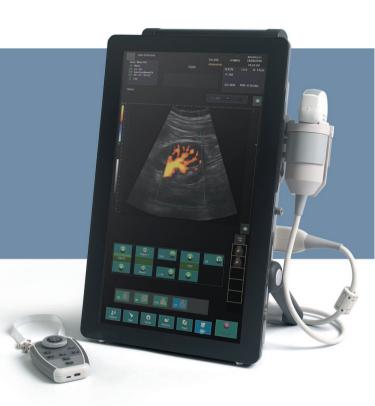

#### **PARTICULAR FEATURES:**

- User friendly multi-mode interface via touch-screen menu or/and operative keyboard, intuitive, quick and easy operation, full HD 15,6" monitor
- Remote operation controller enables to operate device from a distance and control basic and most often used functions (programmable)
- **Duplex Color Doppler** (CF), Power Doppler (PF) and Pulsed Wave (PW) functions as the extension and support for classic 2D mode
- Multi-Modus Measurements performed by touching particular points on image, classic by track-ball and grid estimation.
- **Modular ergonomic** arrangements trolley (bedside), portable, on-table, wall or ceiling month
- Operational touch-pen, stylus can be used to control scanner, even with "dirty" hands /covered with gel or blood/, hygienic separation

#### Modular system - full set version

Modular system - on-table version