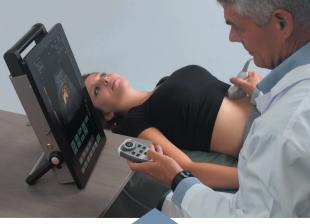

#### **PARTICULAR FEATURES:**

- User friendly multi-mode interface via touch-screen menu or/and operative keyboard, intuitive, quick and easy operation, full HD 15,6" monitor
- Remote operation controller enables to operate device from a distance and control basic and most often used functions (programmable)
- **Duplex Color Doppler** (CF), Power Doppler (PF) and Pulsed Wave (PW) functions as the extension and support for classic 2D mode
- Multi-Modus Measurements performed by touching particular points on image, classic by track-ball and grid estimation.
- **Modular ergonomic** arrangements trolley (bedside), portable, on-table, wall or ceiling month
- Operational touch-pen, stylus can be used to control scanner, even with "dirty" hands /covered with gel or blood/, hygienic separation