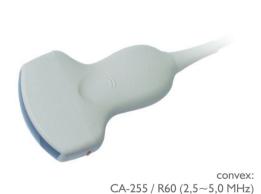

d, intuitive, quick and easy operation, full HD 15,6" monitor
- Remote operation controller enables to operate device from a distance and control basic and most often used functions (programmable)
- **Duplex Color Doppler** (CF), Power Doppler (PF) and Pulsed Wave (PW) functions as the extension and support for classic 2D mode
- Multi-Modus Measurements performed by touching particular points on image, classic by track-ball and grid estimation.
- **Modular ergonomic** arrangements trolley (bedside), portable, on-table, wall or ceiling month
- Operational touch-pen, stylus can be used to control scanner, even with "dirty" hands /covered with gel or blood/, hygienic separation



#### Modular system - full set version







Modular system - on-table version



### MULTI-FREQUENCY PROBES







#### APPLICATION BAZAAR























www.echoson.eu

ECHO-SON reserves the right to change design and specification without notice. All rights reserved.