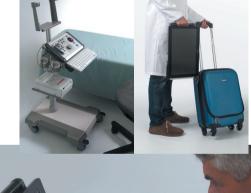

dly multi-mode interface via touch-screen menu or/and operative keyboard, intuitive, quick and easy operation, full HD 15,6" monitor
- Remote operation controller enables to operate device from a distance and control basic and most often used functions (programmable)
- **Duplex Color Doppler** (CF), Power Doppler (PF) and Pulsed Wave (PW) functions as the extension and support for classic 2D mode
- Multi-Modus Measurements performed by touching particular points on image, classic by track-ball and grid estimation.
- **Modular ergonomic** arrangements trolley (bedside), portable, on-table, wall or ceiling month
- Operational touch-pen, stylus can be used to control scanner, even with "dirty" hands /covered with gel or blood/, hygienic separation



#### Modular system - full set version







Modular system - on-table version



### MULTI-FREQUENCY PROBES







#### APPLICATION BAZAAR























www.echoson.eu

ECHO-SON reserves the right to change design and specification without notice. All rights reserved.