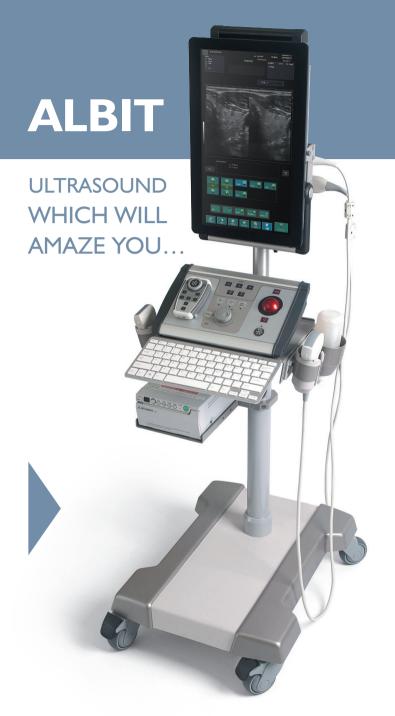

## **ALBIT DUPLEX Doppler**

# MULTI-APPLICATION ULTRASOUND SCANNER

**ALBIT** - easy-to-use, applicative and operative ultrasound scanner for general diagnostic applications such as GP, OB-Gyn, Urology, Pediatric and specific diagnostic applications such as Colorectal - ERUS, prostate Bi-Plane TRUS, Anesthesia, Vascular Surgery, Musculoskeletal and Orthopedics.

#### Modular system - full set version

Modular system - on-table version