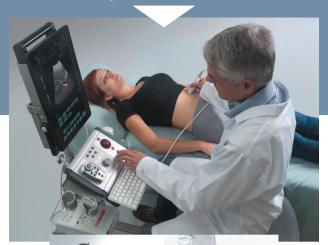

# MULTI-APPLICATION ULTRASOUND SCANNER

**ALBIT** - easy-to-use, applicative and operative ultrasound scanner for general diagnostic applications such as GP, OB-Gyn, Urology, Pediatric and specific diagnostic applications such as Colorectal - ERUS, prostate Bi-Plane TRUS, Anesthesia, Vascular Surgery, Musculoskeletal and Orthopedics.