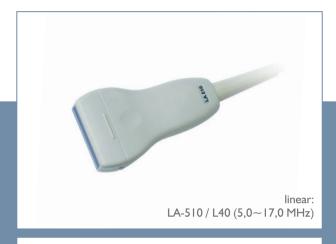

ard, intuitive, quick and easy operation, full HD 15,6" monitor
- Remote operation controller enables to operate device from a distance and control basic and most often used functions (programmable)
- **Duplex Color Doppler** (CF), Power Doppler (PF) and Pulsed Wave (PW) functions as the extension and support for classic 2D mode
- Multi-Modus Measurements performed by touching particular points on image, classic by track-ball and grid estimation.
- **Modular ergonomic** arrangements trolley (bedside), portable, on-table, wall or ceiling month
- Operational touch-pen, stylus can be used to control scanner, even with "dirty" hands /covered with gel or blood/, hygienic separation



#### Modular system - full set version







Modular system - on-table version



### MULTI-FREQUENCY PROBES







#### APPLICATION BAZAAR























www.echoson.eu

ECHO-SON reserves the right to change design and specification without notice. All rights reserved.