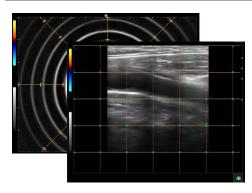

## **SIMPLE & SMART image** grid

For rapid estimation of the location and dimension/size the organs and regions under examinations.

Conventional measurements are available in Freeze Mode.