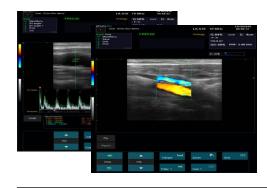

#### **SIMPLE & SMART** Duplex Color Doppler

Particularly useful in all vascular applications. Duplex Color Doppler (CF) and Power Doppler (PF) displayed on demand in dedicated B+B/CF mode for vascular mapping of examined and scanned regions and organs.