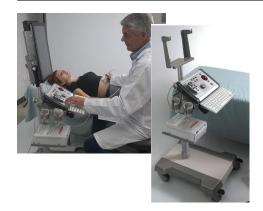

## **SIMPLE & SMART adjustable** roll-stand

Improves work-space conditions.

Ergonomic and comfort attribute for optimal positioning of the scanner at the patient side, (bedside, operation table, standing etc.).