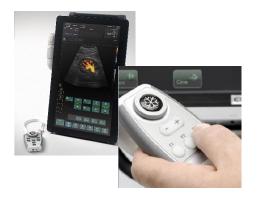

# **SIMPLE & SMART** remote operation controller (BT)

Excessively useful for monitoring of the surgical treatment. Enables remote control all menu button and adjustment of some basic and mostly used functions:

- Gain
- Depth / range of exams
- Duplex Color Doppler
- User keys
- Freeze/Run etc.